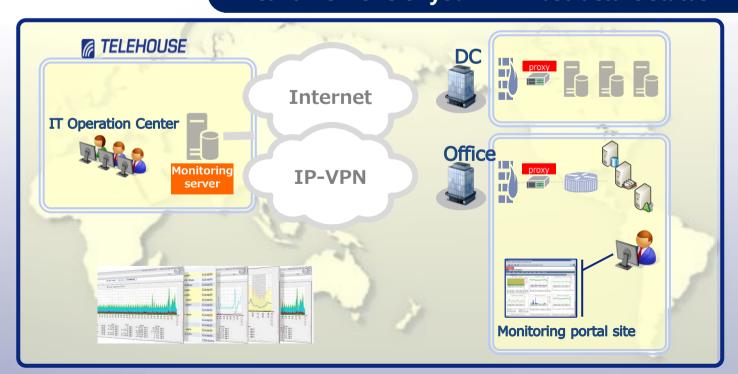

# Comprehensive monitoring and maintenance

24x7 comprehensive monitoring and incident management for NW devices, Servers, Storage devices and Applications whether in traditional data centers or remote site locations.

# Monitoring portal site

Our monitoring portal site provides deep visibility into faults, events, performance and resource utilization for all of your IT infrastructure.

## **Real time views of your IT infrastructure status**

Centralized monitoring and total visibility of your IT infra

## **Monitoring Portal site**

Access the monitoring portal site from anywhere.