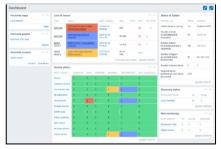

## **Monitoring Portal site**

Access the monitoring portal site from anywhere.

#### dashboard

**CPU** 