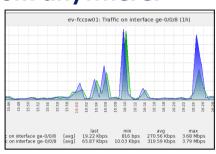

nfrastructure status**



Centralized monitoring and total visibility of your IT infra

## **KDDI** America Monitoring Service

### **Service Overview**

| Customer support     | 24x7 customer support desk for all KDDI services              |
|----------------------|---------------------------------------------------------------|
| Proactive Monitoring | 24x7 real time monitoring on your network devices and servers |
|                      | Comprehensive management for your IT infrastructure           |
| Incident management  | Remote troubleshoot, status updates and vendor management     |
|                      | Minimize down time by referring to incident history           |

## **Monitoring Portal site**

Access the monitoring portal site from anywhere.



#### dashboard



**CPU** 



#### traffic



**Memory** 

#### **See More Features**

http://us.kddi.com/products\_services/detail2/monitoring-service.html

## **Free Trials!**

Sign up for a free 30 day trial and experience the benefits IT infrastructure monitoring

https://us.kddi.com/contact/detail/id=21

For further information please contact the below:



KDDI America Inc.
URL: http://www.us.kddia.com

Tel: 212-295-1200

Email: siquote@kddia.com